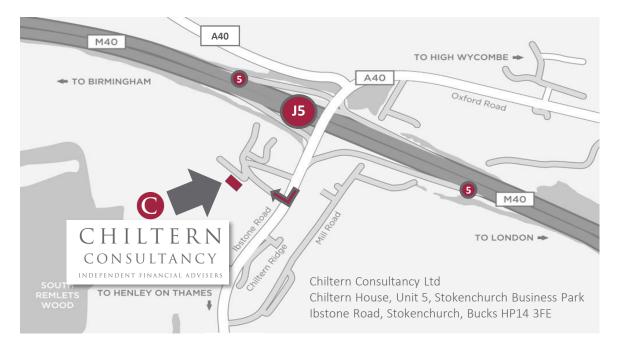

## HOW TO FIND US

## Southbound

Leave M40 at Junction 5, go up slip road and turn right at the top onto Ibstone Road, go back over M40 and in 250yds turn right into Stokenchurch Business Park then take first left. Chiltern House is the first building on the left.

## NORTHBOUND

Leave M40 at Junction 5, go up slip road and turn left at the top onto Ibstone Road, after 150yds turn right into Stokenchurch Business Park then take first left. Chiltern House is the first office building on the left.

Chiltern Consultancy Chiltern House, Unit 5 Stokenchurch Business Park Ibstone Road Stokenchurch Bucks HP14 3FE T 01494 451441

www.chilternconsultancyltd.com